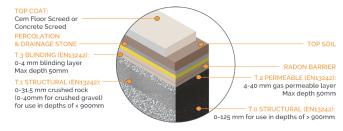

From minor repairs to major renovations, our materials provide the strength and reliability needed to restore and enhance any structure. Embark on DIY and home repair projects with confidence using our high-quality concrete, blocks, stone, sand & gravel.

Transform your outdoor space with beautiful garden paths, patios and driveways from our range of stone and gravel products – all available in large loads or bythe-bag.

All materials can be supplied in variable load sizes in trucks and lifts suitable for delivery to households with limited access.