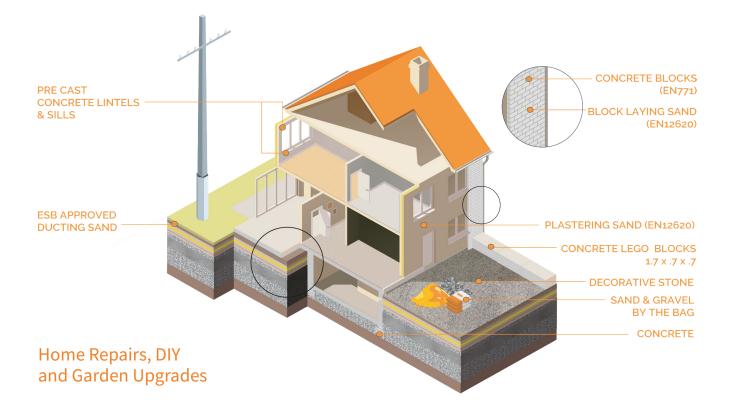

From minor repairs to major renovations, our materials provide the strength and reliability needed to restore and enhance any structure. Embark on DIY and home repair projects with confidence using our high-quality concrete, blocks, stone, sand & gravel.

Transform your outdoor space with beautiful garden paths, patios and driveways from our range of stone and gravel products – all available in large loads or bythe-bag.

All materials can be supplied in variable load sizes in trucks and lifts suitable for delivery to households with limited access.